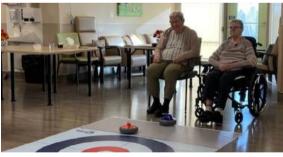

There's Christmas shopping to Walmart on December 5th and 13th, in the afternoon. Put your name in with Sam or Leanne in Recreation, as seating is limited and spots fill up fast.

We are blessed to have numerous groups coming in to sing with us throughout the month, as well as Christmas baking, so it's going to look, feel, sound and smell like Christmas!