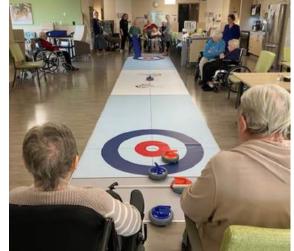

There's Christmas shopping to Walmart on December 5th and 13th, in the afternoon. Put your name in with Sam or Leanne in Recreation, as seating is limited and spots fill up fast.

We are blessed to have numerous groups coming in to sing with us throughout the month, as well as Christmas baking, so it's going to look, feel, sound and smell like Christmas!