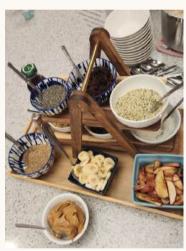

### **Nutrition**

This month, our Bits and Bites nutrition program, led by our dietitian, features a special breakfast for residents. The event focused on enhancing morning oatmeal with a variety of nutritious toppings, such as roasted apples, sliced banana, coconut, chia seeds, hemp seeds, ground flaxseed, raisins, chopped walnuts, chocolate chips, maple syrup, and cinnamon. Some of these ingredients help boost fibre intake and provide essential protein, particularly important for older adults to prevent muscle loss and maintain strength. Breakfast is often overlooked as an opportunity to add nutrient-dense foods that support optimal body function, including fibre for digestion, and healthy fats, vitamins, and minerals. In the coming weeks, residents on the 1st and 3rd floors will have their chance to enjoy this dietitian-led nutrition chat during breakfast. Please check the recreation calendar for September dates.