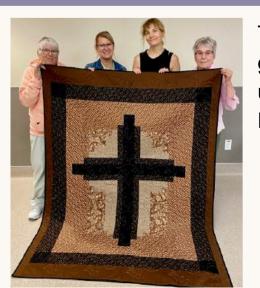

## **Palliative Care**

Thank you to the Vita Compassionate Quilters for their generous donation of three dignity quilts. They will be used as part of our palliative care approach here at Rest Haven.

We are looking forward to introducing the SPA-LTC program at Rest Haven over the next few months. Staff have already begun to familiarize themselves with the program and have accessed education provided.